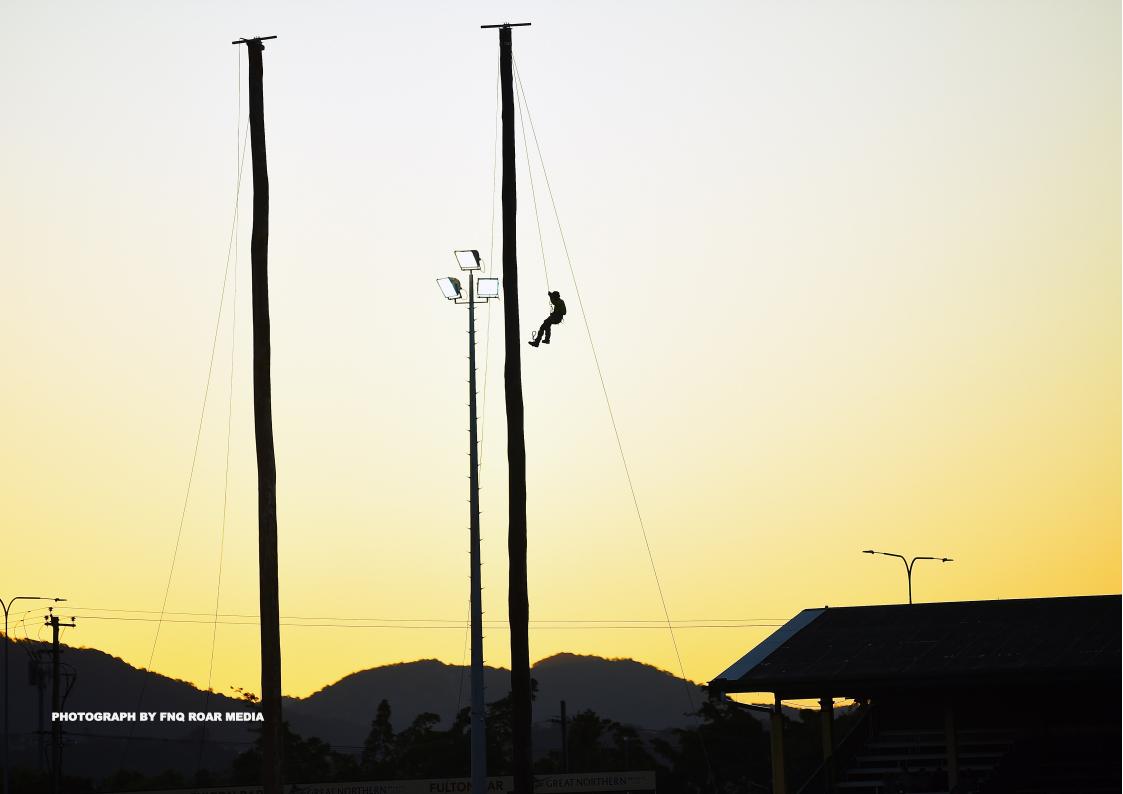

# CApril 2023

| SUNDAY                | MONDAY        | TUESDAY   | WEDNESDAY                                                                                         | THURSDAY                   | FRIDAY           | SATURDAY        |
|-----------------------|---------------|-----------|---------------------------------------------------------------------------------------------------|----------------------------|------------------|-----------------|
| 30                    |               | POLE O    | AIRNS SHOW IS ONE O<br>A POLE CLIMBING COM<br>CLIMBERS RACE EACH<br>IRI HELD IN THE MA<br>S SHOW. | PETITION. OTHER TO THE TOP | - 24.5 METRES IN | 1               |
| 2                     | 3             | 4         | 5                                                                                                 | 6                          | GOOD FRIDAY      | 8 EASTER SUNDAY |
| 9<br>EASTER<br>SUNDAY | EASTER MONDAY | 11        | 12                                                                                                | 13                         | 14               | 15              |
| 16                    | 17            | 18        | 19                                                                                                | 20                         | 21               | 22              |
| 23                    | 24            | ANZAC DAY | 26                                                                                                | 27                         | 28               | 29              |