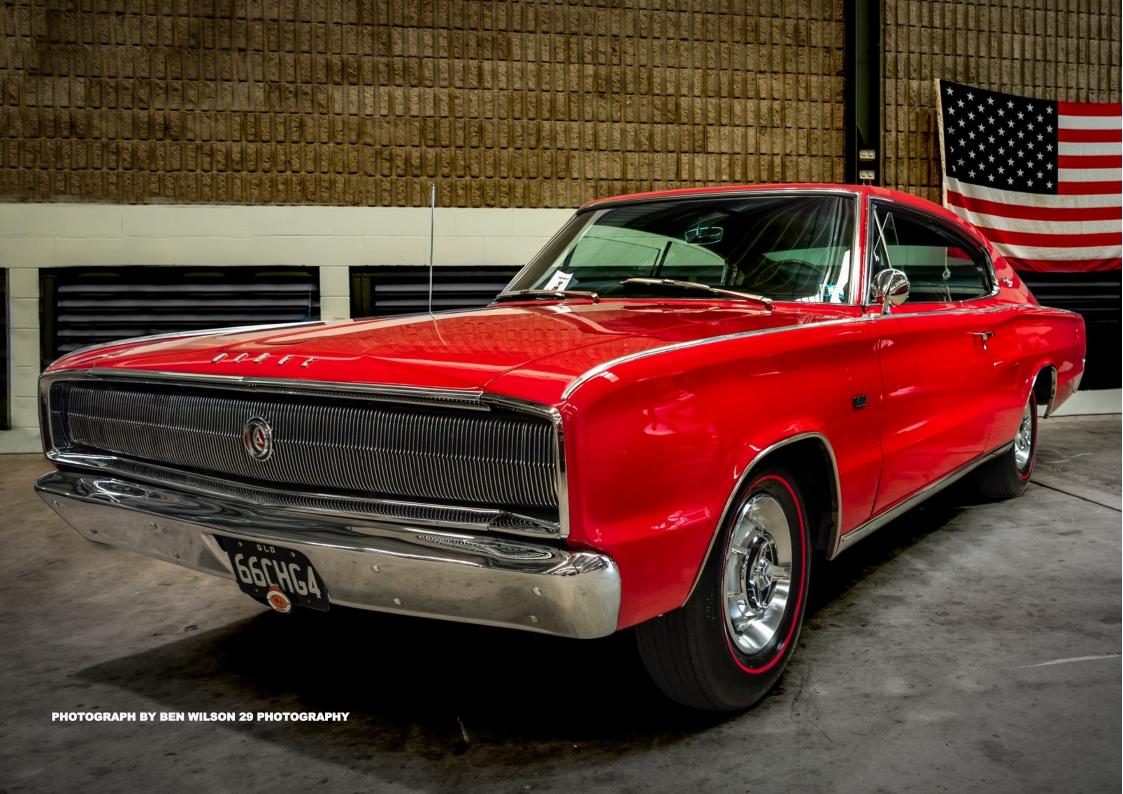

#### October 2023

| SUNDAY                       | MONDAY                        | TUESDAY | WEDNESDAY   | THURSDAY        | FRIDAY                                                                                               | SATURDAY                     |
|------------------------------|-------------------------------|---------|-------------|-----------------|------------------------------------------------------------------------------------------------------|------------------------------|
| 1                            | 2                             | 3       | 4           | 5               | 6                                                                                                    | 7                            |
|                              | KING'S BIRTHDAY<br>QUEENSLAND |         |             |                 |                                                                                                      |                              |
| 8                            | 9                             | 10      | 11          | 12              | 13                                                                                                   | CAIRNS SHOW AUTO SPECTACULAR |
| CAIRNS SHOW AUTO SPECTACULAR | 16                            | 17      | 18          | 19              | 20                                                                                                   | 21                           |
| 22                           | 23                            | 24      | 25          | 26              | 27                                                                                                   | 28                           |
| 29                           | 30                            | 31      | Speciacular | OF MOTORING ENT | AUTO SPECTACULAR<br>ERTAINMENTI<br>4TH & 15TH OF OCTOI<br>OCTANE, ACTION & N<br>COM.au/auto-spectacu |                              |